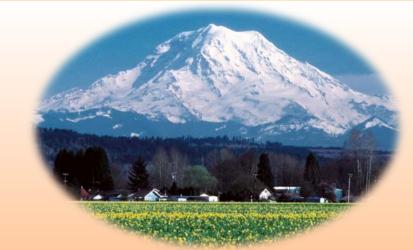

## \*\*FOUR DAYS OF SHOWING\*\*

Mt. Rainier Working Dog Specialties

- August 16<sup>th</sup> & 17<sup>th</sup>
  Olympic Kennel Club Shows
- August 18th & 19th

Mt. Rainier overlooks the Enumclaw Expo Center. Explore the beauty of the Pacific NW and plan to come early and stay late!